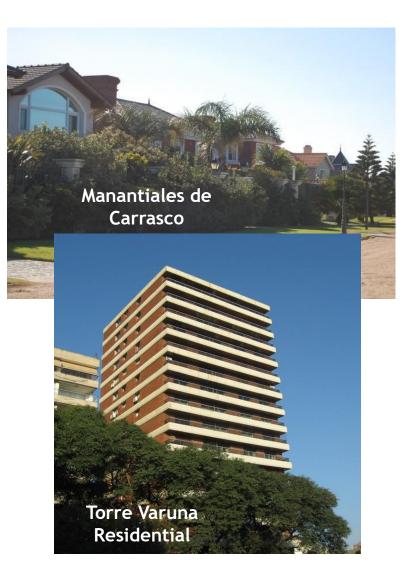

#### **Investments Administration**

- 1. Administration of Barceló Club del Lago Hotel's construction and beginning of operations . 75 rooms, 7000 m2.
- 2. Administration of Club del Lago Golf's construction and beginning of operations (18 holes), 52 hectares.
- 3. Administration of Club del Lago 's urbanization construction and beginning of operations, 352 hectares.
- 4. Administration of an urbanization, located in Manantiales de Carrasco, construction and beginning of operations 65.000 m2.
- 5. Administration of Torre Varuna's residential building construction and beginning of operations, 10.000 m2.
- 6. Administration of Almería's residential building construction and beginning of operations, 8.000 m2.
- 7. Administration of Almenar's residential chakras construction and beginning of operations, 8.000 m2.